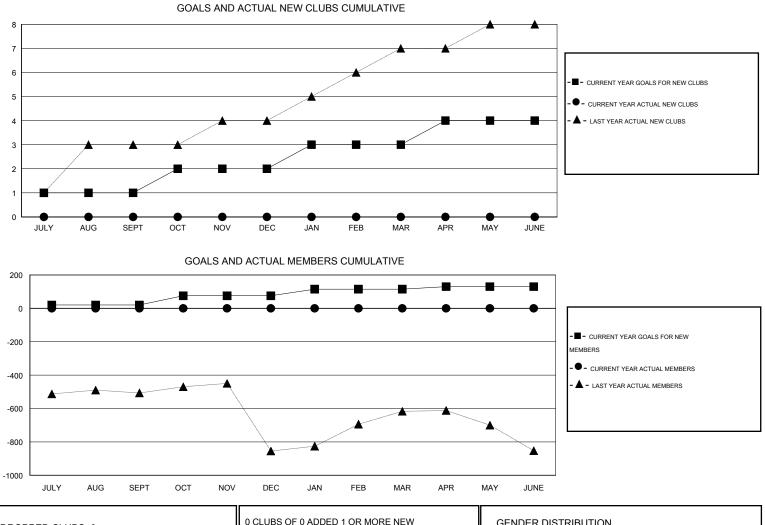

## GMT: KAMLESH JAIN

| LOCATION INDIA |
|----------------|
|----------------|

 $\mathsf{GMT} \mathsf{ CA} \ \mathbf{6}$ 

|                              |                  | Clubs     |                  |                  | Members                      |                    |                                     |                    |                  |
|------------------------------|------------------|-----------|------------------|------------------|------------------------------|--------------------|-------------------------------------|--------------------|------------------|
| RESULTS FOR 2016-2017        |                  |           |                  |                  | RESULTS FOR 2016-2017        |                    |                                     |                    |                  |
| QUARTER                      | NEW CLUB<br>GOAL | NEW CLUBS | DROPPED<br>CLUBS | NET<br>GAIN/LOSS | QUARTER                      | NEW MEMBER<br>GOAL | CHARTER AND<br>NEW MEMBERS<br>ADDED | DROPPED<br>MEMBERS | NET<br>GAIN/LOSS |
| JULY/AUG/SEPT<br>OCT/NOV/DEC | 1<br>1           | 0<br>0    | 0<br>0           | 0<br>0           | JULY/AUG/SEPT<br>OCT/NOV/DEC | 20<br>55           | 0<br>0                              | 0<br>0             | 0<br>0           |
| JAN/FEB/MAR<br>APR/MAY/JUNE  | 1<br>1           | 0<br>0    | 0<br>0           | 0<br>0           | JAN/FEB/MAR<br>APR/MAY/JUNE  | 40<br>15           | 0<br>0                              | 0<br>0             | 0<br>0           |

| DROPPED CLUBS: 0 |   | 0 CLUBS OF 0 ADDED 1 OR MORE NEW | GENDER DISTRIBUTION  |             |   |
|------------------|---|----------------------------------|----------------------|-------------|---|
|                  |   | MEMBERS                          | MALE                 | 0 (100.00%) |   |
|                  |   |                                  | FEMALE               | 0 (100.00%) |   |
| DROPPED MEMBERS  |   |                                  |                      |             |   |
| DECEASED         | 0 | CLICK HERE FOR HEALTH            |                      |             |   |
| CLUB CANCELLED   | 0 | ASSESSMENT DATA                  | FAMILY UNIT MEMBERS  |             | 0 |
| OTHER            | 0 |                                  | HEAD OF HOUSEHOLD    |             | 0 |
| TOTAL            | 0 |                                  | NON-HEAD OF HOUSEHOL | D           | 0 |
|                  |   |                                  |                      | _           |   |